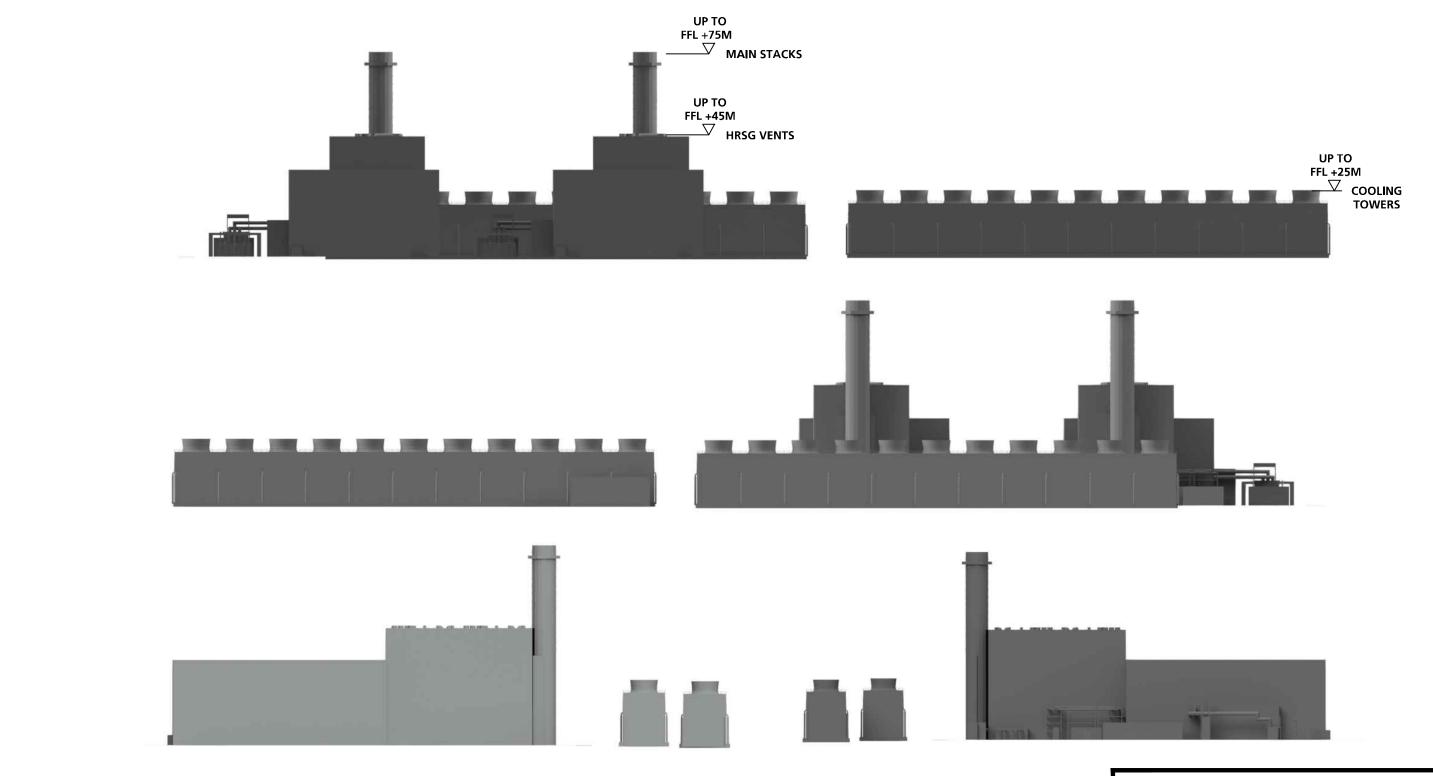

0 10m 20m 50m 100m

3 DRAWING REVISED PS
2 DRAWING REVISED TO INCLUDE SCALE BAR PS
1 FIRST ISSUE PS
REV ALTERATION DRAWN CHK'D APP. DATE



Tees Combined-Cycle Power Plant (CCPP) Order

Infrastructure Planning
(Applications: Prescribed Forms and Procedures)
Regulations 2009 - Regulation 5(2)(o)

| Title APPLICATION DOCUMENT REFERENCE No. 4.5    |
|-------------------------------------------------|
| INDICATIVE GENERATING STATION PLAN SHEET 3 of 3 |
| SCALE 1:2500                                    |

SCALE 1:2500 A3

Date Revision

Reference GIS-00-L-02717

30/4/18 3

Size

For illustration and publicity purposes only. This Map should not be used or relied upon for commercial use and must not be loaned or copied without the consent of SembCorp Utilities UK Limited. Contains information r